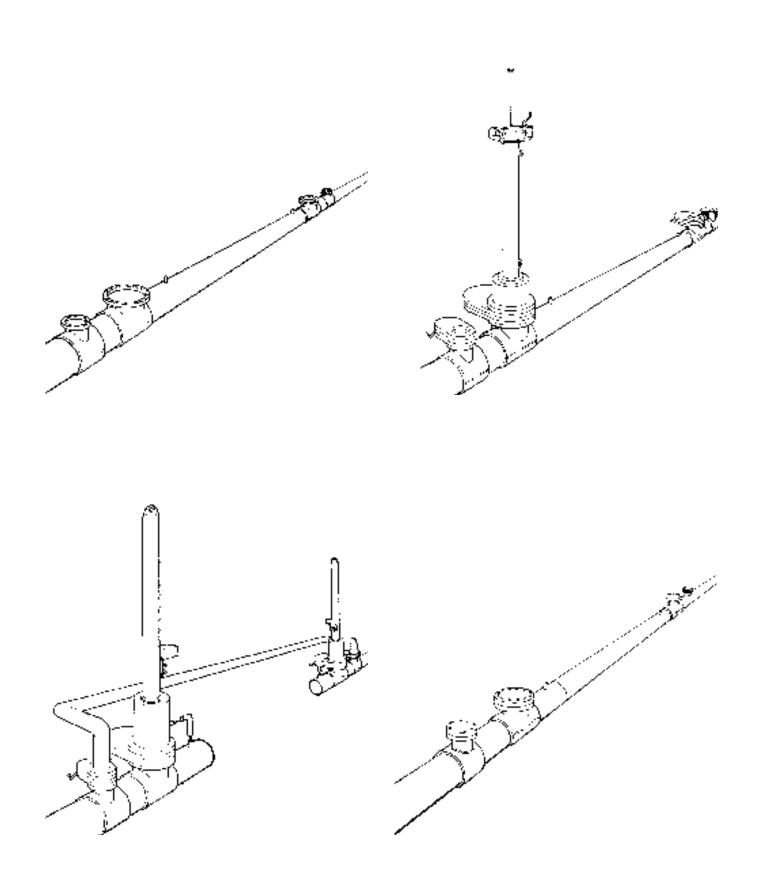

------------|
|   |     |              |              |              |                      |
| 4 | 100 | 08-03 -0000  | 08-0299-0000 | 08-2578-0000 | 08-0036-& \$5 7 68)) |
|   |     |              |              |              |                      |
| 4 | 100 | 080000       | 08-0299-0000 | 08-2578-0000 | 08-0036-& \$5 7 68)) |

| 4 100  | 11 280 | 14 | 356  | 58  | 1473 | 72  | 1829 |
|--------|--------|----|------|-----|------|-----|------|
| 8 200  | 17 432 | 19 | 483  | 85  | 2159 | 104 | 2642 |
| 12 300 | 22 559 | 25 | 610  | 85  | 2159 | 110 | 2794 |
| 16 400 | 27 686 | 35 | 889  | 124 | 3150 | 159 | 4039 |
| 20 500 | 32 813 | 42 | 1041 | 124 | 3150 | 166 | 4216 |
| 24 600 | 37 940 | 52 | 1321 | 166 | 4216 | 218 | 5537 |
| 30 750 | 45 114 |    | 1524 | 166 | 4216 | 226 | 5740 |